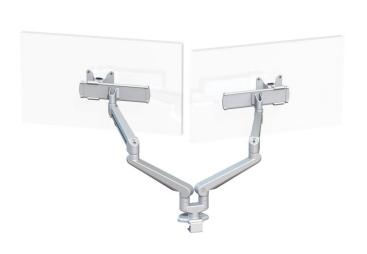

## Ascend Dual Gas Arm with Adjuster and Baby-c Clamp

## Additional Information

Baby-c clamp for 16mm to 30mm desktops

Integral cable management

2 screen gas assisted height adjustment

Lockable quick release VESA function

180° anti rotation feature

Over 90% of the aluminium alloy content is recycled