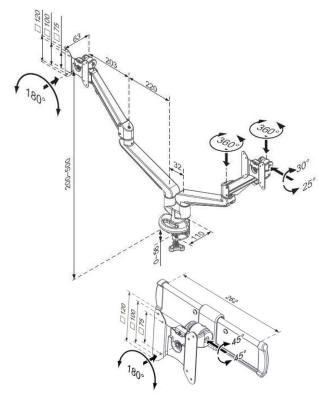

## **Product Specification**

| Product code            | CMS2638C-ED & CMS2483 - SILVER                      |
|-------------------------|-----------------------------------------------------|
| *Weight capacity        | From 3 – 8kg per arm                                |
| **Maximum Screen Size   | 42"                                                 |
| Height adjustment range | 200mm – 500mm from desktop                          |
| Max forward extension   | 486mm                                               |
| Width adjuster          | 262mm                                               |
| VESA                    | 75mm & 100mm VESA compliant                         |
| Movement                | Height adjustment, tilt, swivel, rotation and reach |

<sup>\*</sup>Capacity may be reduced if monitor size is greater than 26" or depth is greater than 5.5cm